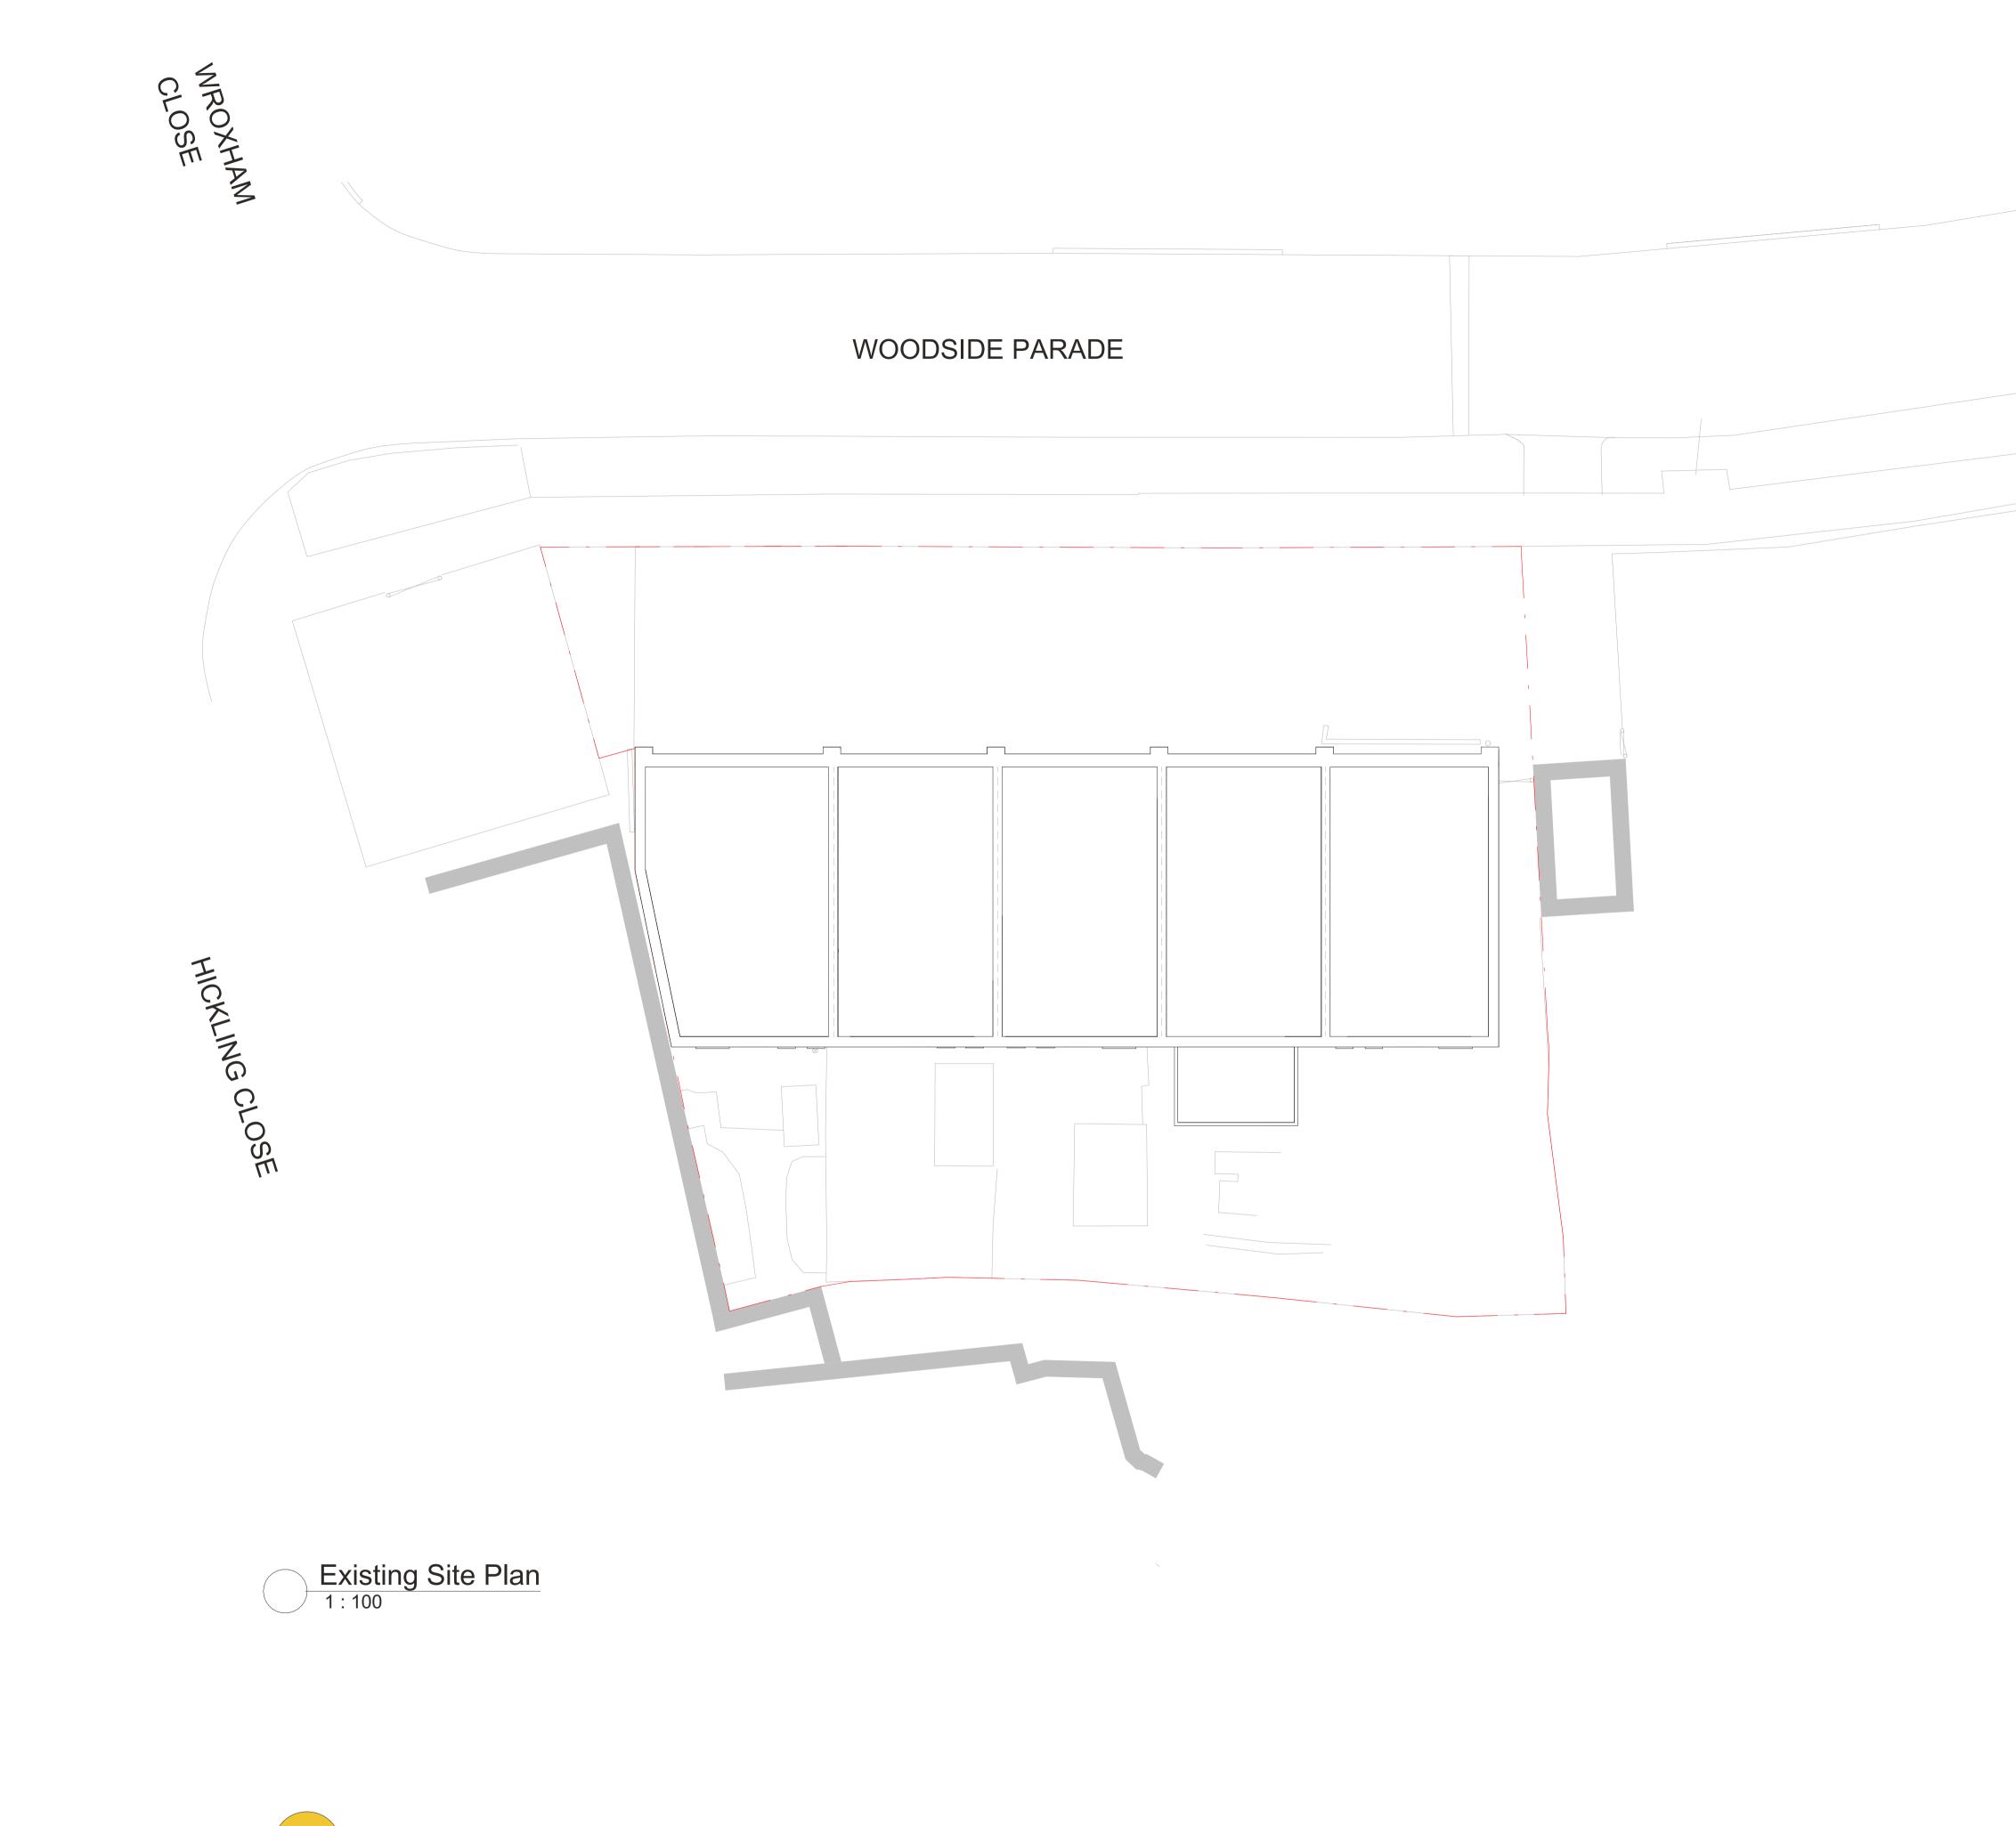

# Woodside Parade

#### // Existing Site Plan

| Client Name |            | Harrison Developments Ltd                           |                |  |
|-------------|------------|-----------------------------------------------------|----------------|--|
| Address     |            | Woodside Parade, Woodside,<br>Leigh-on-sea, SS9 4SS |                |  |
| Drawn By    | JAC        | Checked By                                          | EB             |  |
| Scale       | 1:100 @ A1 | Date                                                | 13.06.23       |  |
| Scene Ref.  | 1445       | Rev no.                                             | P02            |  |
| Dwg no.     | W          | DPR-SCN-XX-XX-DR-                                   | A-01_002-A1-02 |  |