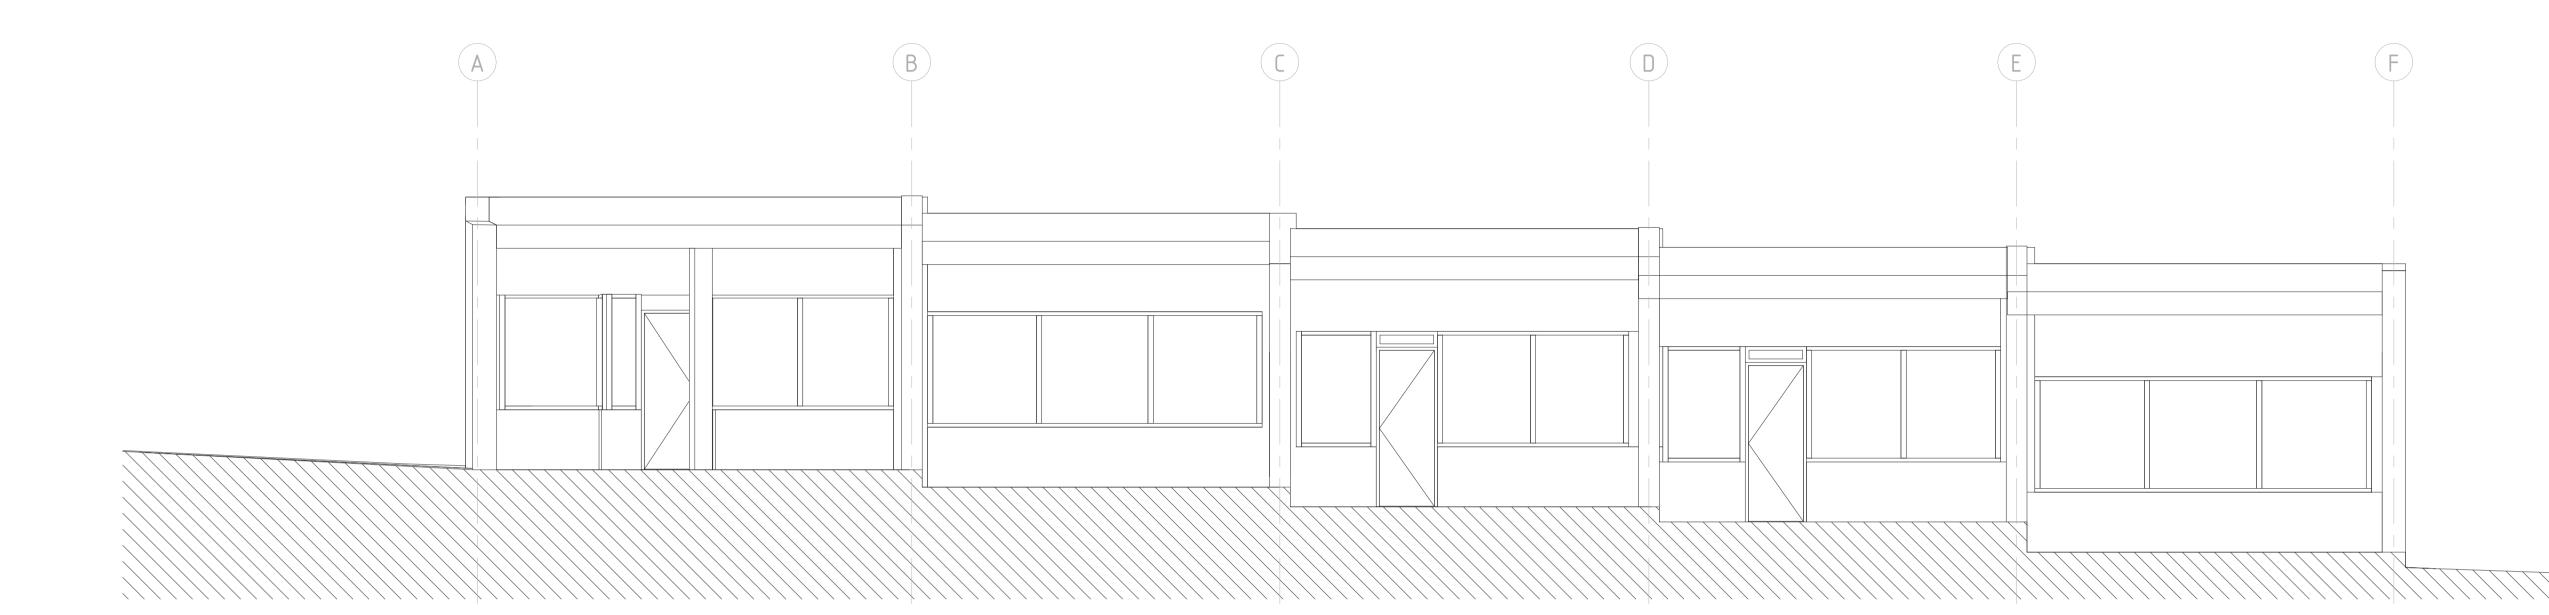

# Woodside Parade

#### // Existing Elevations

| Client Name |                                  | Harrison Developments Ltd                   |          |  |
|-------------|----------------------------------|---------------------------------------------|----------|--|
| Address     |                                  | Woodside Parade, Wo<br>Leigh-on-sea, SS9 4S |          |  |
| Drawn By    | JAC                              | Checked By                                  | EB       |  |
| Scale       | 1 : 50 @ A1                      | Date                                        | 13.06.23 |  |
| Scene Ref.  | 1445                             | Rev no.                                     | P03      |  |
| Dwg no.     | WDPR-SCN-XX-ZZ-DR-A-ZZ_002-A1-03 |                                             |          |  |