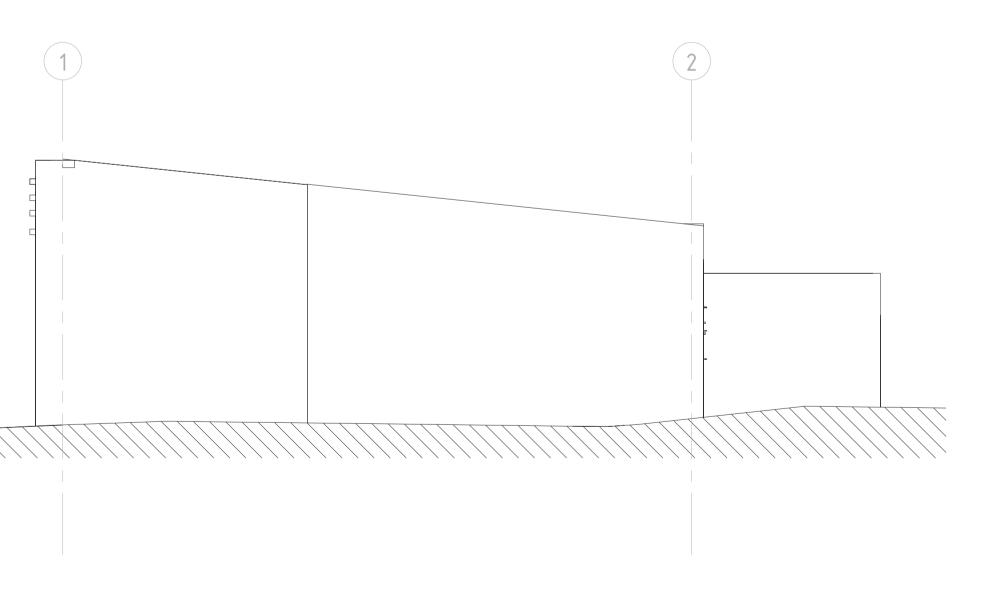

# Woodside Parade

#### // Existing Elevations

| Client Name |                                  | Harrison Developments Ltd                   |          |  |
|-------------|----------------------------------|---------------------------------------------|----------|--|
| Address     |                                  | Woodside Parade, Wo<br>Leigh-on-sea, SS9 4S |          |  |
| Drawn By    | JAC                              | Checked By                                  | EB       |  |
| Scale       | 1 : 50 @ A1                      | Date                                        | 13.06.23 |  |
| Scene Ref.  | 1445                             | Rev no.                                     | P03      |  |
| Dwg no.     | WDPR-SCN-XX-ZZ-DR-A-ZZ_002-A1-03 |                                             |          |  |

Existing Section A-A

1:50 \_\_\_\_\_ | \_\_\_\_ | \_\_\_\_\_ 0m0m 0.5m 1m1m 1.5m 2m2m 3m3m The copyright in all designs, drawings, schedules, specifications and any other documentation prepared by Scene Architects Ltd. in relation to this project shall remain the property of Scene Architects Ltd. and must not be reissued, loaned or copied without prior written consent.

Prefer larger scale drawings. Do not scale from this drawing, use figured dimensions only.

Check all relevant dimensions, lines and levels on site before proceeding with the work. This drawings is to be read in conjunction with all Architect's drawings, schedules and

This drawings is to be read in conjunction with all Architect's drawings, schedules and specifications, and all relevant consultants and / or specialists' information relating to the project. Refer all discrepancies to Scene Architects Ltd.

| P02 | Issued for Review | EB       | 09/06/23 |
|-----|-------------------|----------|----------|
| P01 | Issued for Review | JAC      | 30/05/23 |
| Rev | Description       | Initials | Date     |

#### // Existing Section

| Client Name |                                  | Harrison Developments Ltd                           |          |  |
|-------------|----------------------------------|-----------------------------------------------------|----------|--|
| Address     |                                  | Woodside Parade, Woodside,<br>Leigh-on-sea, SS9 4SS |          |  |
| Drawn By    | JAC                              | Checked By                                          | EB       |  |
| Scale       | 1 : 50 @ A1                      | Date                                                | 13.06.23 |  |
| Scene Ref.  | 1445                             | Rev no.                                             | P02      |  |
| Dwg no.     | WDPR-SCN-XX-ZZ-DR-A-ZZ_003-A1-02 |                                                     |          |  |