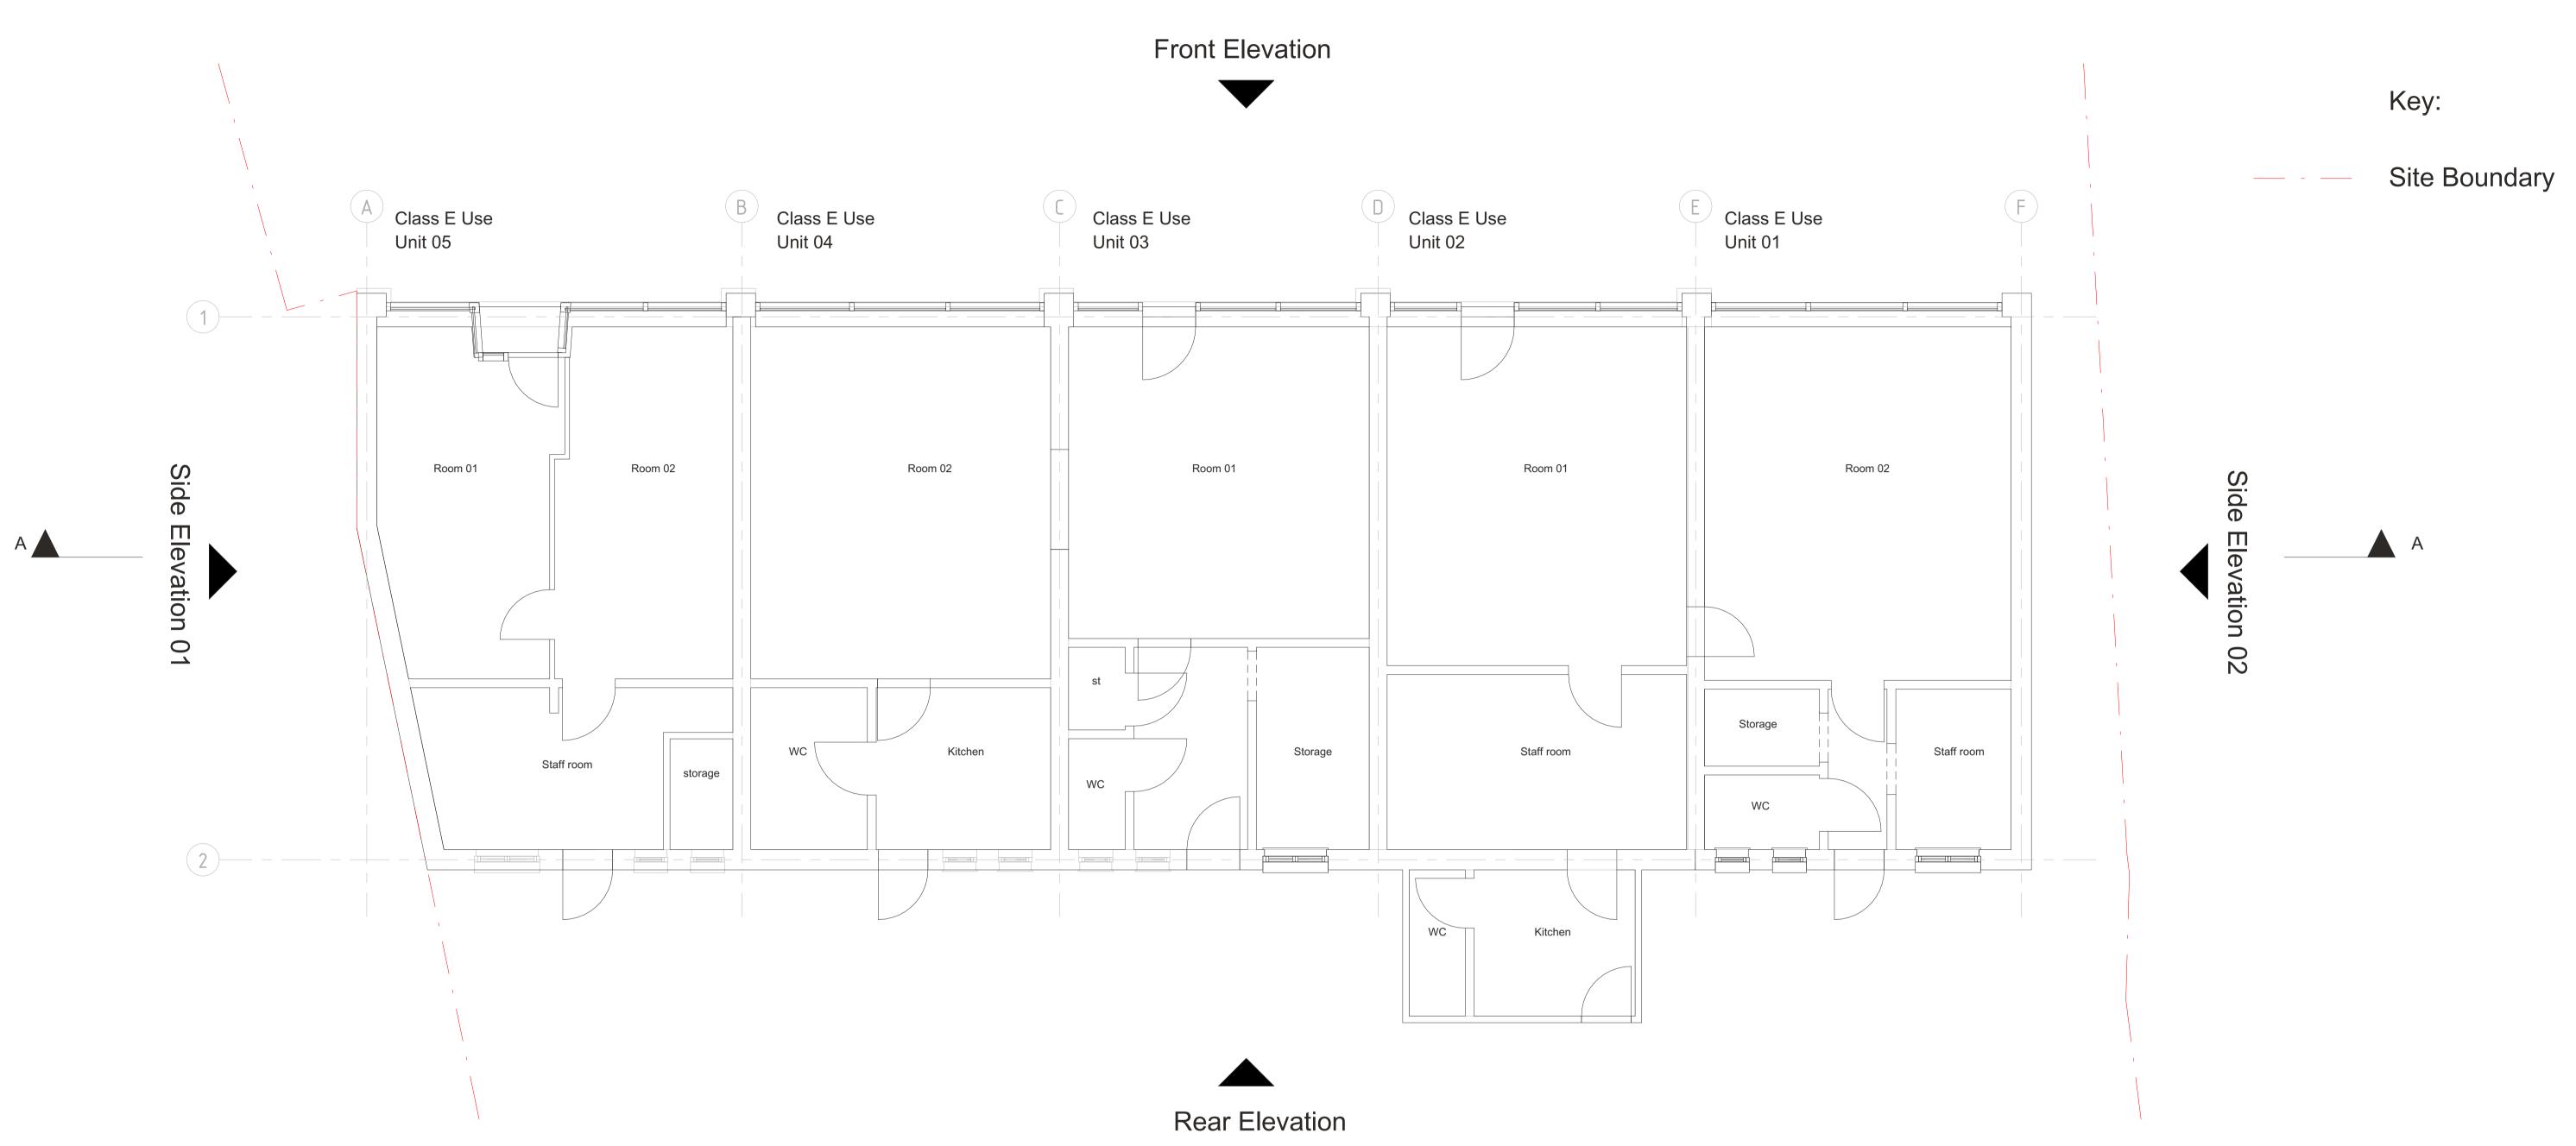

# Woodside Parade

### // Existing Ground Floor Plan

| Client Name |             | Harrison Developments Ltd                   |                 |  |
|-------------|-------------|---------------------------------------------|-----------------|--|
| Address     |             | Woodside Parade, We<br>Leigh-on-sea, SS9 4S | ,               |  |
| Drawn By    | JAC         | Checked By                                  | EB              |  |
| Scale       | 1 : 50 @ A1 | Date                                        | 13.06.23        |  |
| Scene Ref.  | 1445        | Rev no.                                     | P03             |  |
| Dwg no.     |             | WDPR-SCN-XX-00-DR                           | -A-10_001-A1-03 |  |