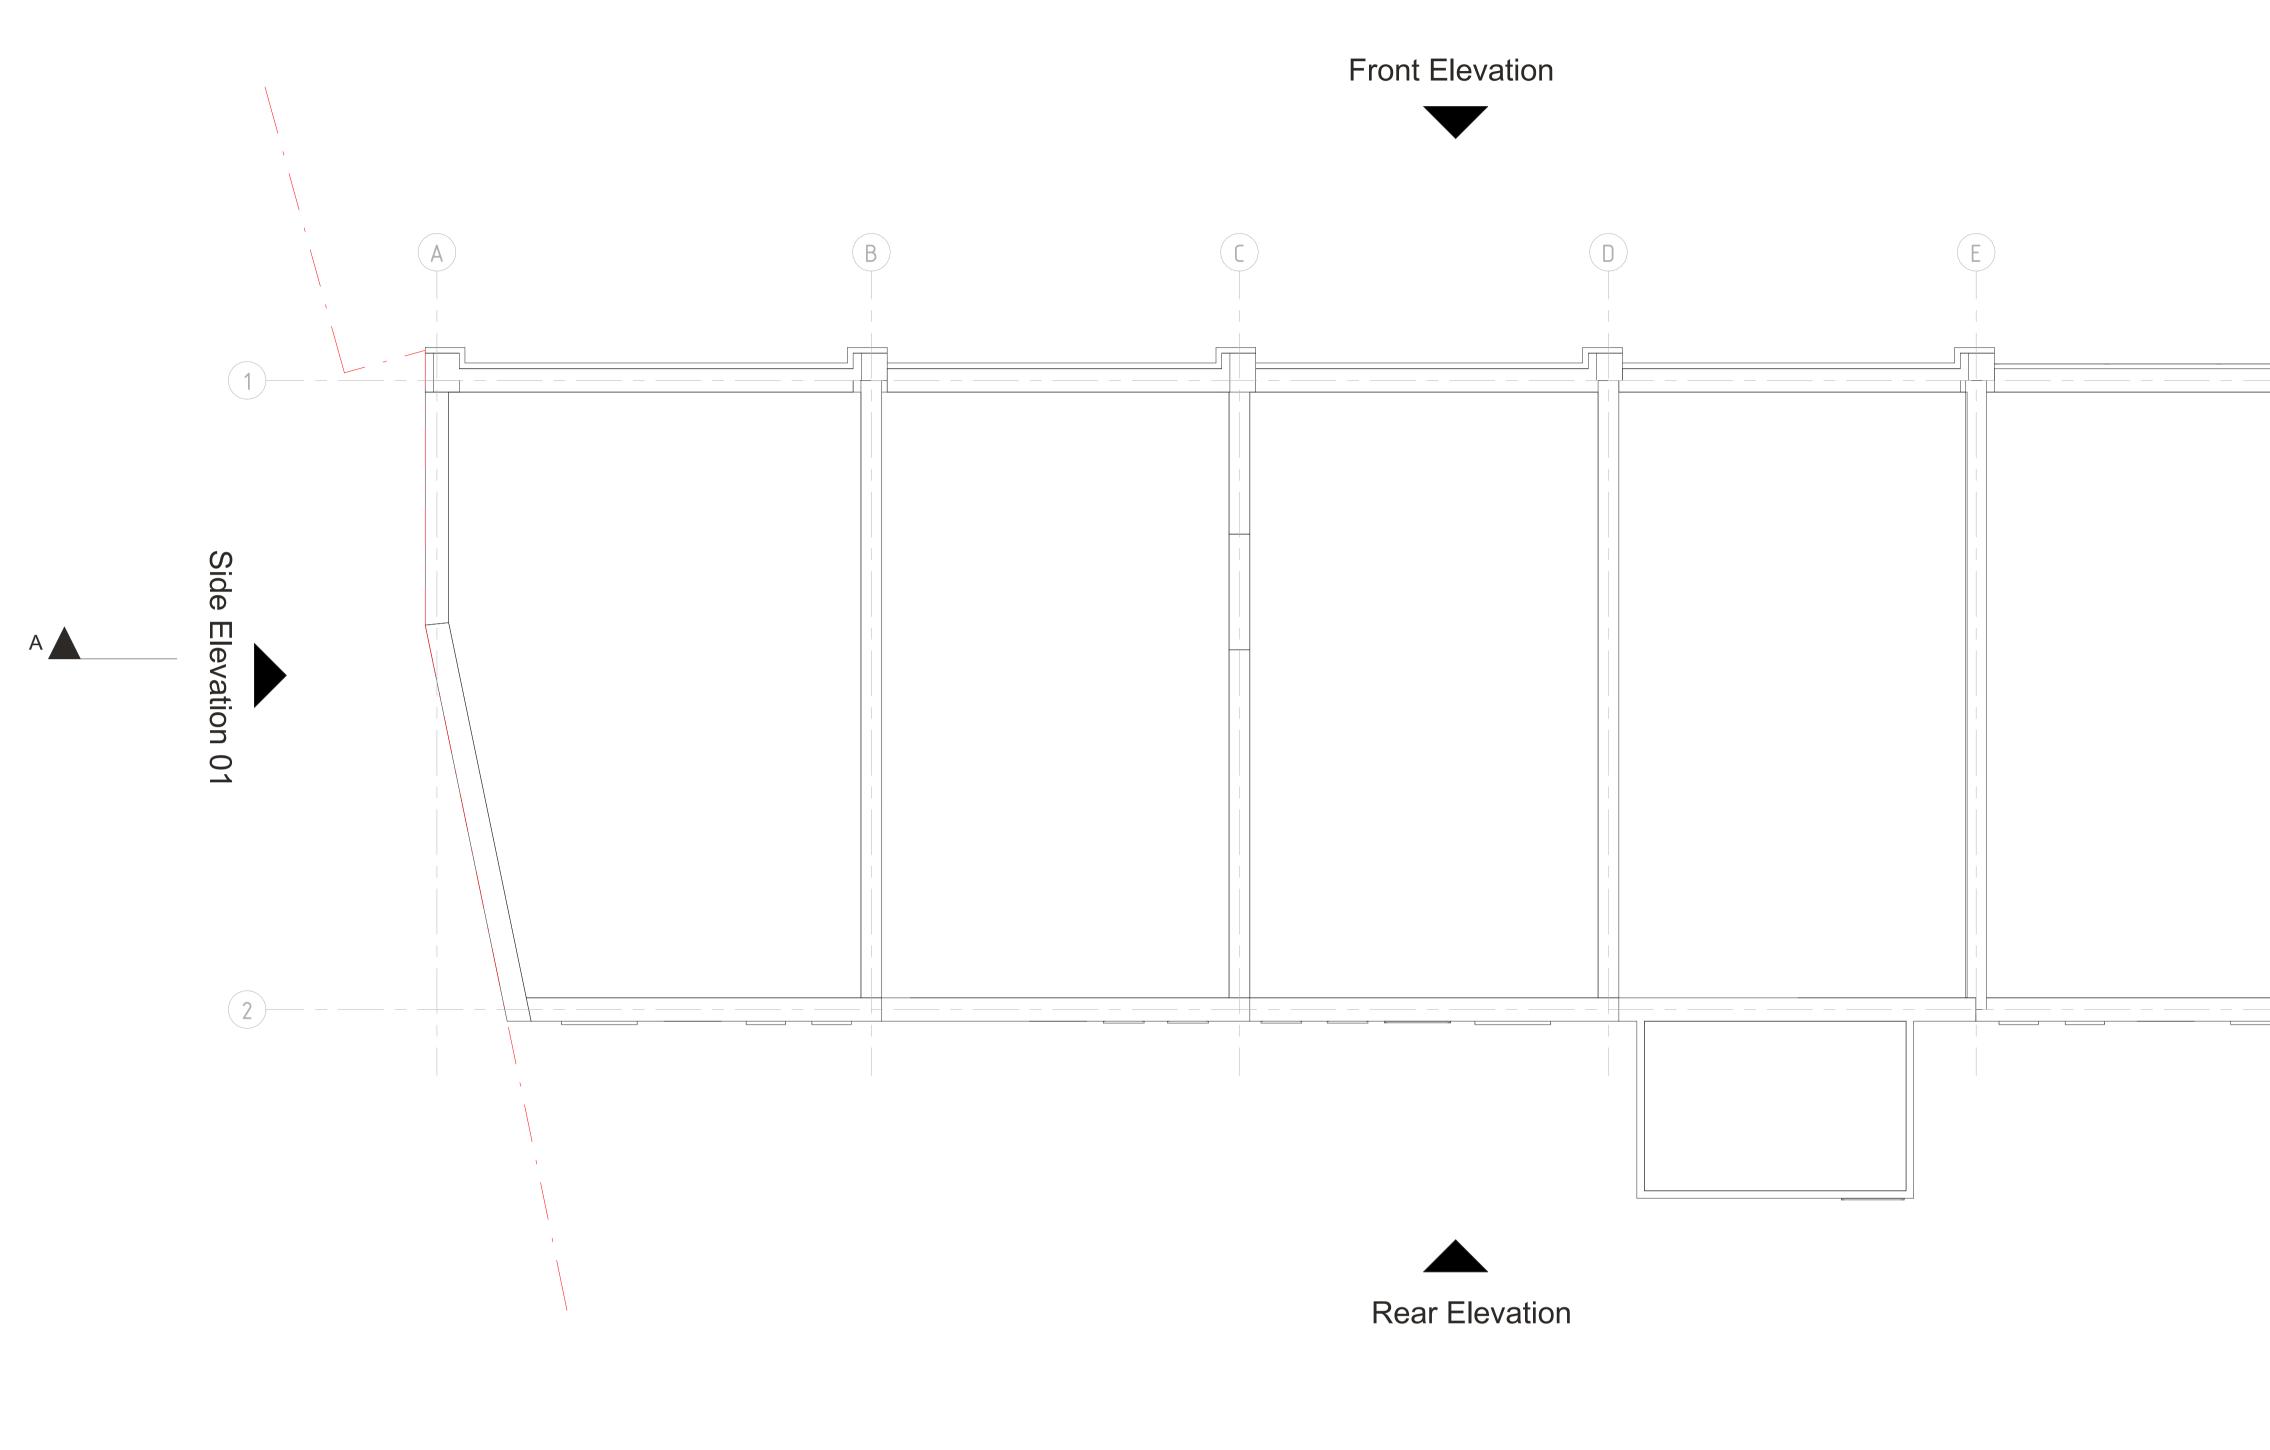

# Woodside Parade

#### // Existing Elevations

| Client Name |             | Harrison Developments Ltd                   |                |  |
|-------------|-------------|---------------------------------------------|----------------|--|
| Address     |             | Woodside Parade, Wo<br>Leigh-on-sea, SS9 4S | ,              |  |
| Drawn By    | JAC         | Checked By                                  | EB             |  |
| Scale       | 1 : 50 @ A1 | Date                                        | 13.06.23       |  |
| Scene Ref.  | 1445        | Rev no.                                     | P03            |  |
| Dwg no.     | W           | /DPR-SCN-XX-ZZ-DR-                          | A-ZZ_001-A1-03 |  |