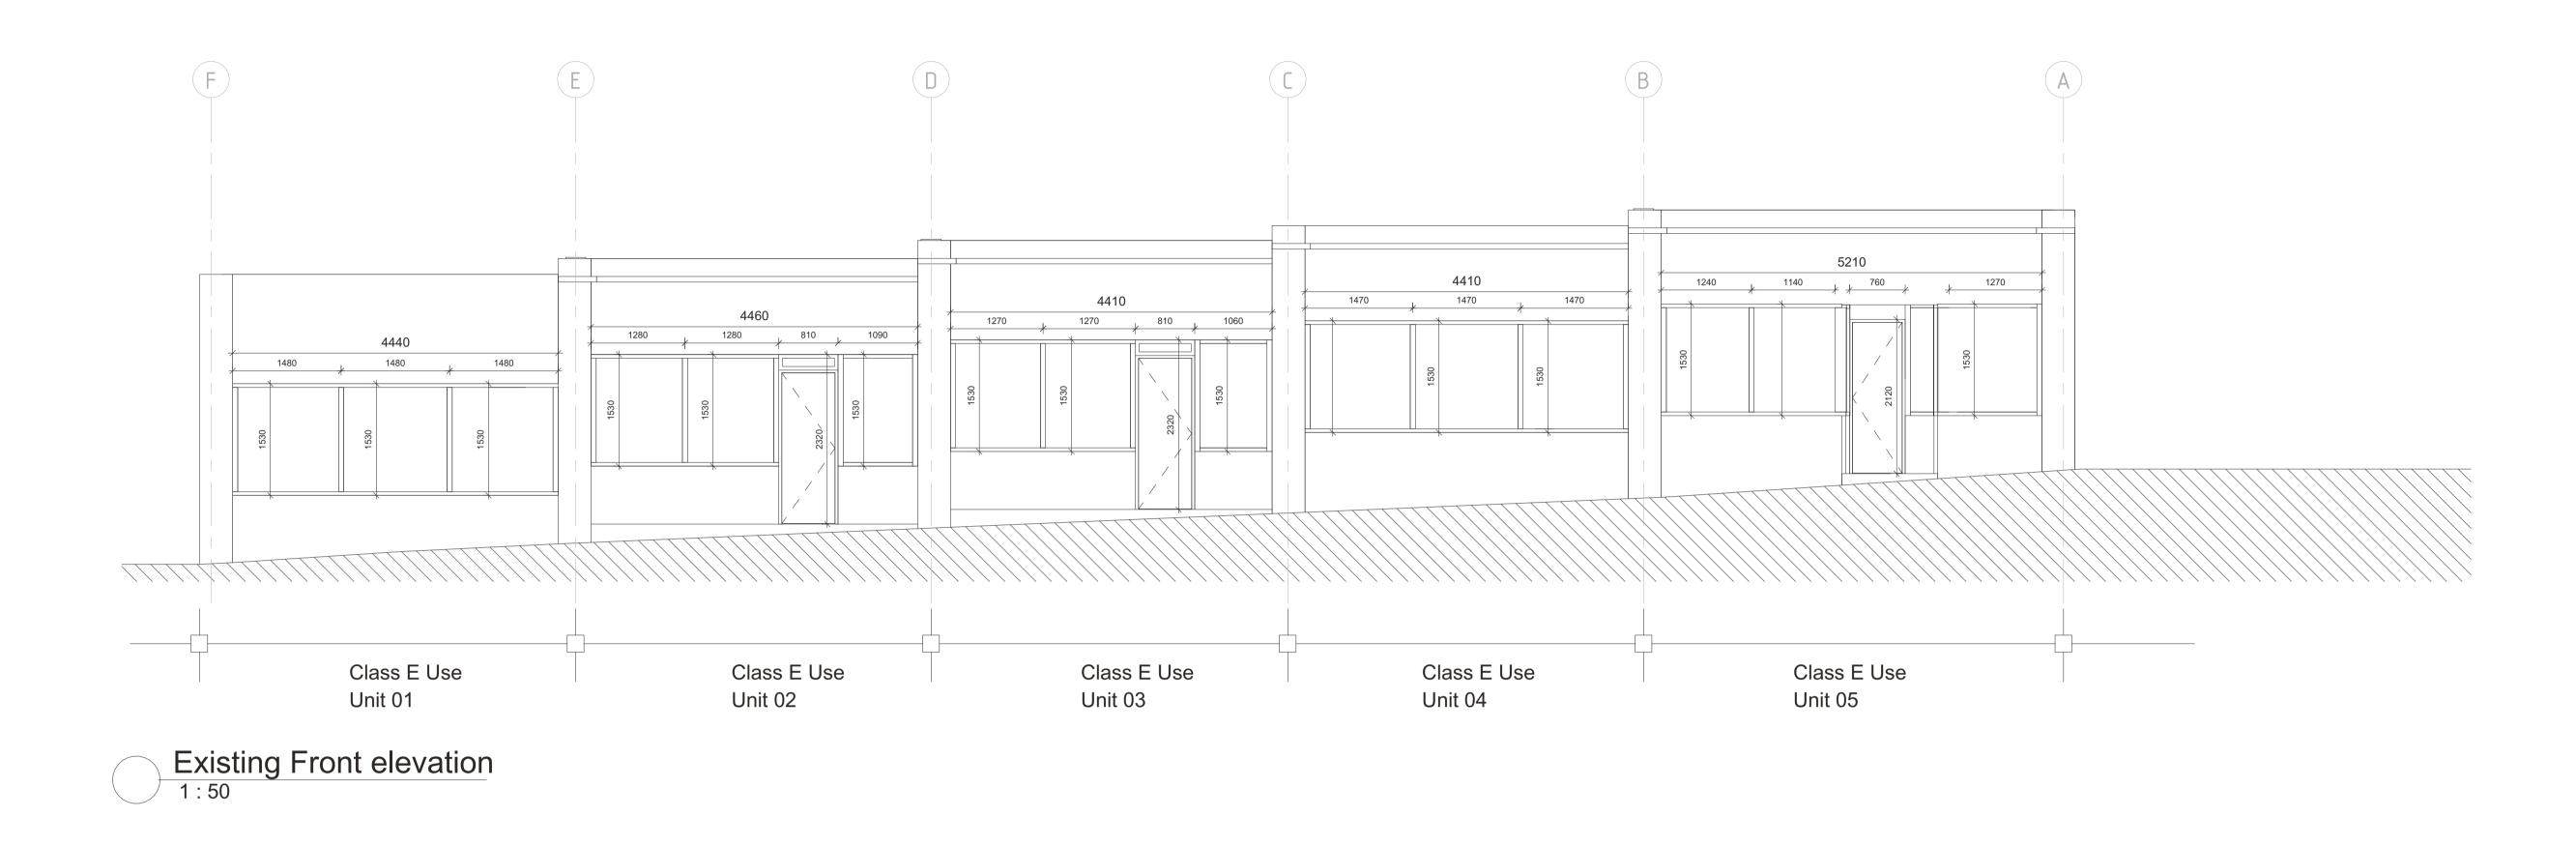

#### // Existing Elevations

| Client Name |             | Harrison Developments Ltd                   |                |  |
|-------------|-------------|---------------------------------------------|----------------|--|
| Address     |             | Woodside Parade, Wo<br>Leigh-on-sea, SS9 4S | ,              |  |
| Drawn By    | JAC         | Checked By                                  | EB             |  |
| Scale       | 1 : 50 @ A1 | Date                                        | 13.06.23       |  |
| Scene Ref.  | 1445        | Rev no.                                     | P03            |  |
| Dwg no.     | W           | /DPR-SCN-XX-ZZ-DR-                          | A-ZZ_001-A1-03 |  |

#### // Existing Elevations

| Client Name |                                  | Harrison Developments Ltd                   |          |  |
|-------------|----------------------------------|---------------------------------------------|----------|--|
| Address     |                                  | Woodside Parade, Wo<br>Leigh-on-sea, SS9 4S |          |  |
| Drawn By    | JAC                              | Checked By                                  | EB       |  |
| Scale       | 1 : 50 @ A1                      | Date                                        | 13.06.23 |  |
| Scene Ref.  | 1445                             | Rev no.                                     | P03      |  |
| Dwg no.     | WDPR-SCN-XX-ZZ-DR-A-ZZ_002-A1-03 |                                             |          |  |